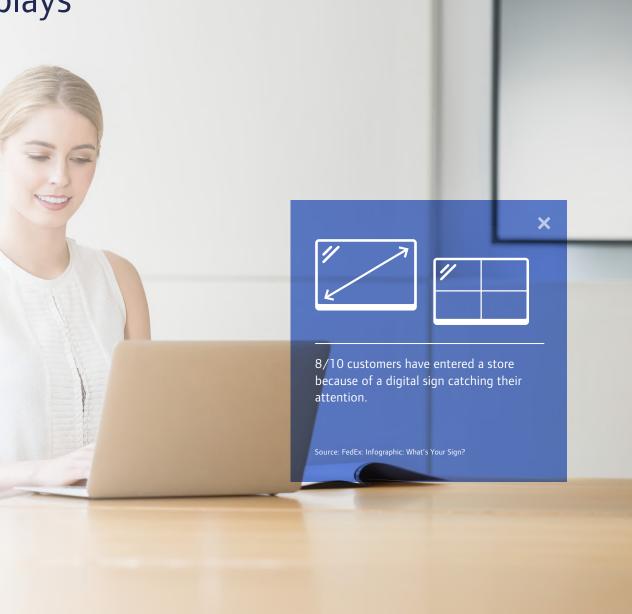

## Medium Format Displays

User engagement is one of the key aspects of a successful digital signage strategy. With CHG-MERIDIAN's solution, you can work with the highest standard content management and distribution networks to ensure that your message is being delivered in the right way, to the right people.

Whether displays need to be delivered to one location or throughout a region, deployment and content can be managed from one source to allow full transparency of your signage portfolio.